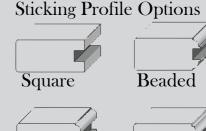

#### Panel Door Profiles

Achieve distinct looks by selecting from a wide variety of sticking and panel options. With so many combinations to choose from, you can't help but find the perfect profiles for your project.